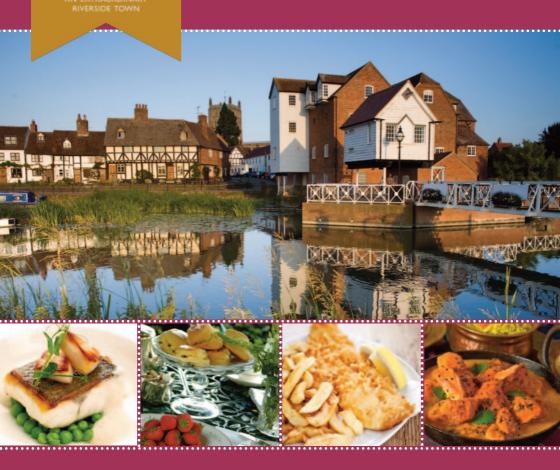

# EATING OUT

YOU'LL FIND PLENTY OF CHOICE FOR YOUR DINING EXPERIENCE IN TEWKESBURY, FROM CONTEMPORARY INTERNATIONAL CUISINE AND TRADITIONAL TUDOR PUBS TO QUIRKY COFFEE HOUSES. WHATEVER YOU'RE CRAVING, WE'VE GOT IT COVERED THROUGH BREAKFAST, LUNCH AND DINNER.

# Eating out in Tewkesbury