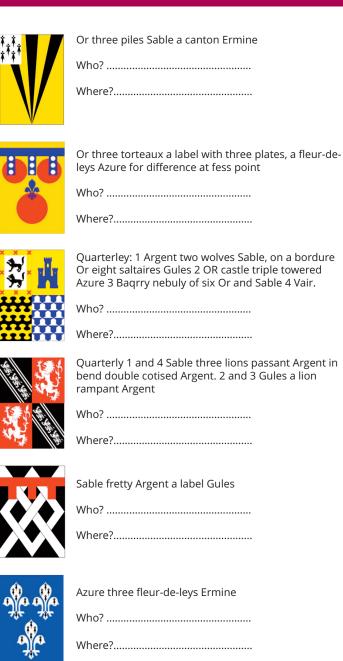

## A QUICK GUIDE TO HERALDRY

|            | Ermine, a mill-rind Sable a chief Vert  Who?  Where?                                                                                                                               | † † †                                                                                                                                                                                                                                                                                                                                                                                                                                                                                                                                                                                                                                                                                                                                                                                                                                                                                                                                                                                                                                                                                                                                                                                                                                                                                                                                                                                                                                                                                                                                                                                                                                                                                                                                                                                                                                                                                                                                                                                                                                                                                                                          |
|------------|------------------------------------------------------------------------------------------------------------------------------------------------------------------------------------|--------------------------------------------------------------------------------------------------------------------------------------------------------------------------------------------------------------------------------------------------------------------------------------------------------------------------------------------------------------------------------------------------------------------------------------------------------------------------------------------------------------------------------------------------------------------------------------------------------------------------------------------------------------------------------------------------------------------------------------------------------------------------------------------------------------------------------------------------------------------------------------------------------------------------------------------------------------------------------------------------------------------------------------------------------------------------------------------------------------------------------------------------------------------------------------------------------------------------------------------------------------------------------------------------------------------------------------------------------------------------------------------------------------------------------------------------------------------------------------------------------------------------------------------------------------------------------------------------------------------------------------------------------------------------------------------------------------------------------------------------------------------------------------------------------------------------------------------------------------------------------------------------------------------------------------------------------------------------------------------------------------------------------------------------------------------------------------------------------------------------------|
| <b>1</b>   | Quarterly 1 and 4 Gules a cross Moline Agent (Beke) 2 and 3 Sable a cross engrailed Or (Ufford) all within a bordure compony Or and Azure  Who?                                    | E                                                                                                                                                                                                                                                                                                                                                                                                                                                                                                                                                                                                                                                                                                                                                                                                                                                                                                                                                                                                                                                                                                                                                                                                                                                                                                                                                                                                                                                                                                                                                                                                                                                                                                                                                                                                                                                                                                                                                                                                                                                                                                                              |
|            | Argent two bars Azure within a boarder engrailed Sable a crescent Gules for difference  Who?                                                                                       | , 9<br>, 9<br>, 10<br>, 10<br>, 10<br>, 10<br>, 10<br>, 10<br>, 10<br>, 10                                                                                                                                                                                                                                                                                                                                                                                                                                                                                                                                                                                                                                                                                                                                                                                                                                                                                                                                                                                                                                                                                                                                                                                                                                                                                                                                                                                                                                                                                                                                                                                                                                                                                                                                                                                                                                                                                                                                                                                                                                                     |
| <b>5</b> 3 | Argent a maunch Sable  Who?  Where?                                                                                                                                                | A STATE OF THE STA |
|            | Quarterly; 1& 4 Azure three fleur-de-leys Or 2 & 3<br>Gules three lions passant guardant Or. Overall a label<br>of three points Argent each charged with a canton<br>Gules<br>Who? |                                                                                                                                                                                                                                                                                                                                                                                                                                                                                                                                                                                                                                                                                                                                                                                                                                                                                                                                                                                                                                                                                                                                                                                                                                                                                                                                                                                                                                                                                                                                                                                                                                                                                                                                                                                                                                                                                                                                                                                                                                                                                                                                |
|            | Quarterly: 1 &4 Argent a chevron between three Blackamoor heads erased Sable. 2 &4 Azure three escallops Or  Who?                                                                  | •                                                                                                                                                                                                                                                                                                                                                                                                                                                                                                                                                                                                                                                                                                                                                                                                                                                                                                                                                                                                                                                                                                                                                                                                                                                                                                                                                                                                                                                                                                                                                                                                                                                                                                                                                                                                                                                                                                                                                                                                                                                                                                                              |

Heraldry has its own language, All of the banners can be described in words by their colours and shapes. Following is a small selection.

### Colours (tinctures)

| Yellow (gold)  | OR     |
|----------------|--------|
| White (silver) | ARGENT |
| Red            | GULES  |
| Blue           | AZUR   |
| Black          | SABLE  |
| Green          | VERT   |