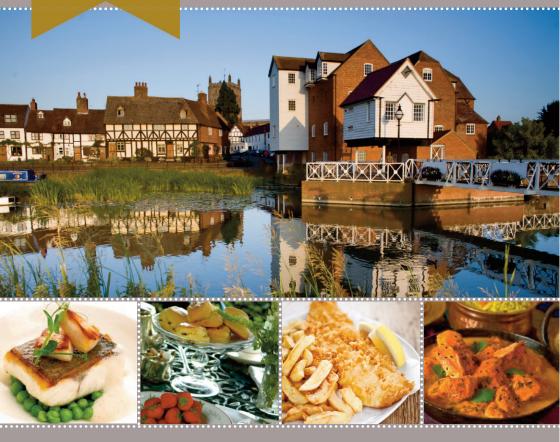

You'll find plenty of choice for your dining experience in tewkesbury, from contemporary international cuisine and traditional tudor pubs to quirky coffee houses. Whatever you're craving, we've got it covered through breakfast, lunch and dinner.

# EATING OUT IN TEWKESBURY