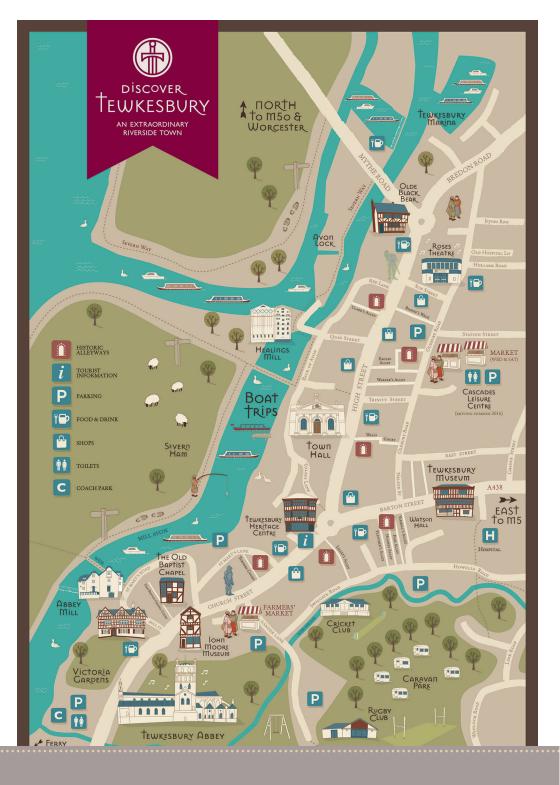

-2pm & 5pm-11pm

Hing Wah, 12 Barton Street, GL20 5PP Phone 01684 292373 Chinese Takeaway

Lotus, 42-43 Barton Street, GL20 5PR Phone 01684 293851 Chinese Takeaway

# Parsons Bakery, 110 High Street, GL20 5JZ

Phone 01684 273376

www.parsonsbakery.co.uk

Sandwiches, baguettes, pastries, cakes and hot & cold drinks Open Monday - Friday 7.30am-4pm, Saturday 8am-4pm

Subway, 46 High Street, GL20 5BH Phone 01684 297494 www.subway.co.uk Fresh sandwiches, salads and snacks Open Monday - Thursday 7am-8pm, Friday 7am-9pm, Saturday 8am-9pm, Sunday 10am-8pm

**Tasty Bites,** 154 High Street, GL20 5JP Phone 079 69120352 Takeaway sandwich shop Open Monday - Friday 8am-3pm, Saturday 8am-4pm

Turquaz Artisan Grill, 43 High Street, GL20 5BH Phone 079 82972555

Turkish takeaway. Open daily 4.30pm-11pm





# Come in and see how we can help you enjoy your visit!



Information on Tewkesbury and its attractions

Information on what to do in and around Gloucestershire

- Day excursion coach tickets
- National Express coach tickets
  - Local event tickets
- Local accommodation bookings
- Souvenirs, publications, local crafts and stamps



100 Church Street, Tewkesbury, GL20 5AB. Phone 01684 855040 email tewkesburytic@tewkesbury.gov.uk